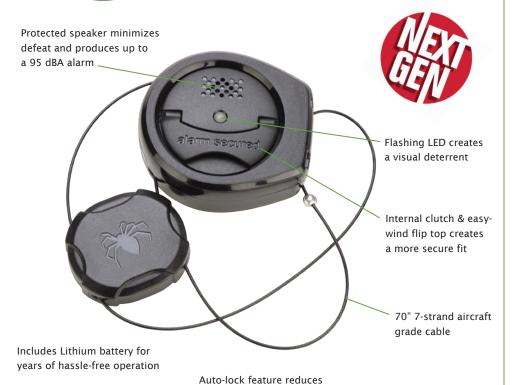

## 2 Alarm Attack Spider Wrap® All

number of steps required to apply

Alpha, the first to bring the concept of a security wrap to market, continues to enhance the Spider Wrap° with features that provide greater ease of use and improved security. A new, strong internal clutch enables cables to be cinched tightly around merchandise providing increased security for your boxed merchandise.

## **KEY FEATURES:**

- · Reusable, one-piece design
- · 7-strand aircraft grade cable
- · 95 dBA alarm
- · Flashing LED creates a visual deterrent
- · Includes Lithium battery for years of hassle-free operation
- · Easy to apply and remove