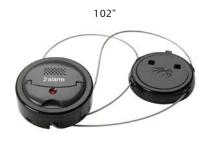

## **SUGGESTED APPLICATIONS:**

Medium to large packaged goods

| ORDER CODE     | SAP CODE | DESCRIPTION                                              | CARTON QTY. |
|----------------|----------|----------------------------------------------------------|-------------|
| SP1310AM       | 10115320 | Next Gen 2 Alarm Attack Spider Wrap - 70" AM (177.80 cm) | 25          |
| SP1310RF       | 10115321 | Next Gen 2 Alarm Attack Spider Wrap - 70" RF (177.80 cm) | 25          |
| 2ALQSWRPXLCBND | 10103702 | 2 Alarm Attack Spider Wrap - 102" AM (259.08 cm)         | 25          |
| 2ALQSWRPXLRFC  | 10103703 | 2 Alarm Attack Spider Wrap - 102" RF (259.08 cm)         | 25          |